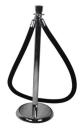

#### Accessories

Chrome Stanchion 8' Stanchion Rope

Stanchion w/Black Retractable Belt

Stanchion w/Red Retractable Belt

Sign Stand 22" x 28" (Black or Silver)

Wastebasket (Disposable or plastic)

Easel

Chrome Bag Rack