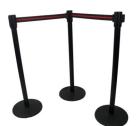

#### Accessories

Chrome Stanchion 8' Stanchion Rope

Stanchion w/Black Retractable Belt

Stanchion w/Red Retractable Belt

Sign Stand 22" x 28" (Black or Silver)

Wastebasket (Disposable or plastic)

Easel

Chrome Bag Rack