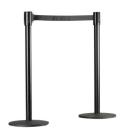

#### Accessories

Chrome Stanchion 8' Stanchion Rope

Stanchion w/Black Retractable Belt

Stanchion w/Red Retractable Belt

Sign Stand 22" x 28" (Black or Silver)

Wastebasket (Disposable or plastic)

Easel

Chrome Bag Rack