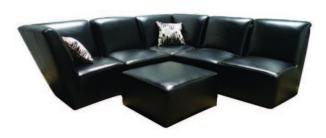

## Ultramodern Lounge

6-piece Sectional with Ottoman

Loveseat (2 Corner Chairs)

Armless Loveseat (2 Armless Chairs)

Armless Lounger (Armless Chair & Ottoman)

Corner Chair

**Armless Chair** 

Ottoman