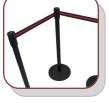

#### Accessories

Chrome Stanchion 8' Stanchion Rope

Stanchion w/Black Retractable Belt

Stanchion w/Red Retractable Belt

Sign Stand 22" x 28" (Black or Silver)

Wastebasket (Disposable or plastic)

Easel

Chrome Bag Rack